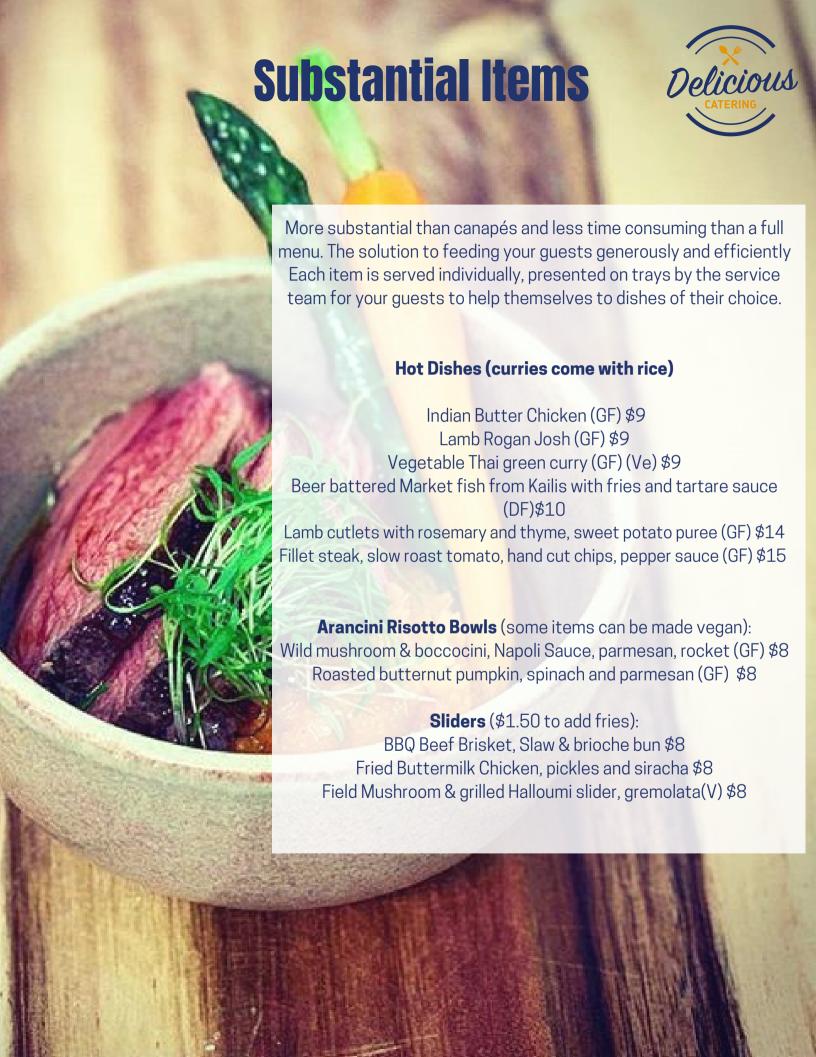

# **Cocktail Menu**

We recommend you consider allowing 1 canapé per fifteen minutes of food service. Should you wish for 2 hours of food service, please select 6-8 cocktail items/dessert from the

menu and a substantial item.